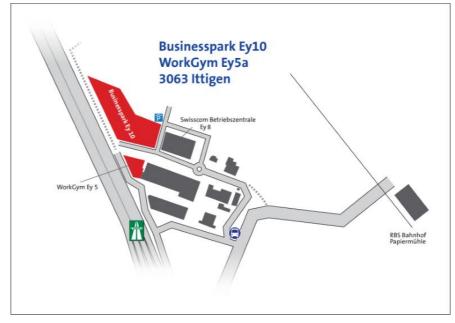

## By train, from Bern

Change to the RBS underground station at Bern main station. The S7 (Worb) line runs between Bern station and Papiermühle station every 7 minutes during rush hour (6.30 - 8.15 a.m. and 16.30 - 19.15), every quarter of an hour during the day. The journey takes around 7 minutes. From Papiermühle station, the remaining 500 metres can be covered either on foot or by bus no. 40/41 (direction Gümlingen or Allmendingen b.B. or Bern, Breitenrain) to Pulverstutz station.

## By car

Take the Bern-Wankdorf exit. Leave the motorway in the direction of Bern-Wankdorf. Turn into Schermenweg, then right into Papiermühlstrasse. Turn right into Papiermühlstrasse. Take the left lane towards Ittigen. Turn left at the second junction. Then turn right into Ey. At the roundabout, take the first exit on the right.

Please note, there **are no available parking places** at the Ey5 building for external visitors. **We strongly recommend arriving by train.** 

If you have any questions about the event, please contact Anna Borsch (anna.borsch@audiocodes.com).