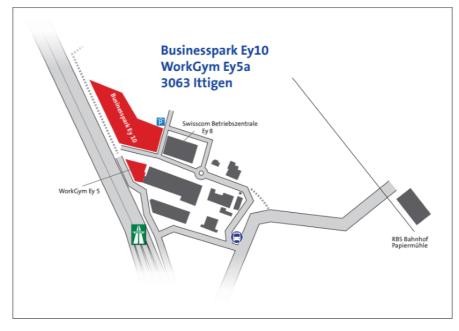

## By car

Take the Bern-Wankdorf exit. Leave the motorway in the direction of Bern-Wankdorf. Turn into Schermenweg, then right into Papiermühlstrasse. Turn right into Papiermühlstrasse. Take the left lane towards Ittigen. Turn left at the second junction. Then turn right into Ey. At the roundabout, take the first exit on the right.

Please note, there **are no available parking places** at the Ey5 building for external visitors. **We strongly recommend arriving by train.** 

If you have any questions about the event, please contact Anna Borsch (anna.borsch@audiocodes.com).